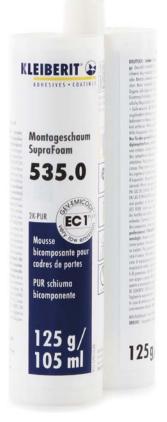

# KLEIBERIT 535.0 THE ORIGINAL IN THE DOUBLE CARTRIDGE

## MORE THAN 16,000,000 DOORS INSTALLED

The propellant-free assembly foam for high-quality and safe frame assembly. KLEIBERIT 535.0 hardens very quickly, can be cut after just 3-5 minutes and braces can be removed after approx. 20 minutes. During the curing phase, there is no compression, the frame remains in shape and in place. Thanks to the double cartridge, the optimum mixing ratio of the two components is always achieved, resulting in a uniform and fine cell structure of the foam.

#### PROPERTIES

- Very low emission
- EMICODE® seal EC1 PLUS
- Emission class A+ according to French VOC regulation
- Building material class B2 (DIN 4102, Part 1)